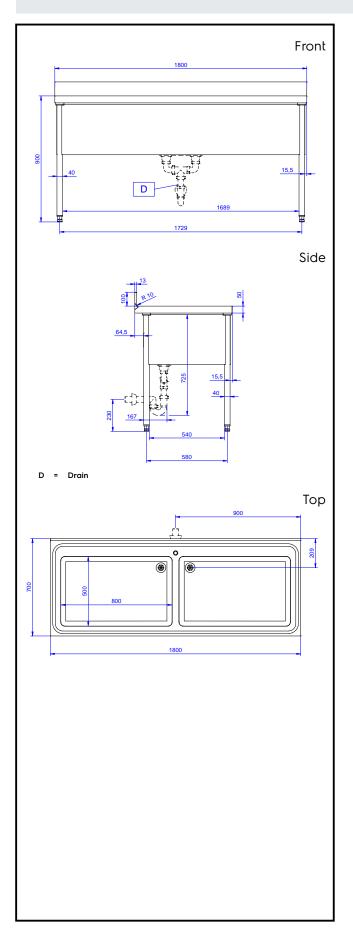

## **Key Information:**

External dimensions, Width:

133117 (VLP1802SEN) 1800 mm

External dimensions,

700 mm Depth:

External dimensions,

Height: 900 mm

Upstand Dimensions,

Height:

Upstand Dimensions, Depth:

Upstand Dimensions,

R=10 Radius: Bowls number

**Bowl dimensions** 800x500xH400

100 mm

13 mm

Worktop thickness: 50 mm Net weight: 72 kg